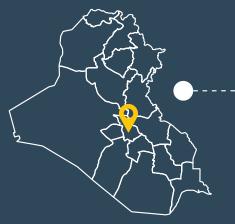

### **Tourism**

50-200 thousand historical and archaeological sites

12 thousand of them are surveyed

Salah Al-Deen 3 Wassatt 9 Karbala 748

AlMuthanna 6 AlQadisiyah 6 Najaf 386

Basra 53 Maisan 9 Thi-Qar 10

3.2 %