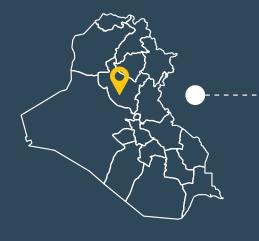

### **Tourism**

50-200 thousand historical and archaeological sites

12 thousand of them are surveyed

Salah Al-Deen 3 Wassatt 9 Karbala 748

AlMuthanna 6 AlQadisiyah 6 Najaf 386

Basra 53 Maisan 9 Thi-Qar 10

3.2 %