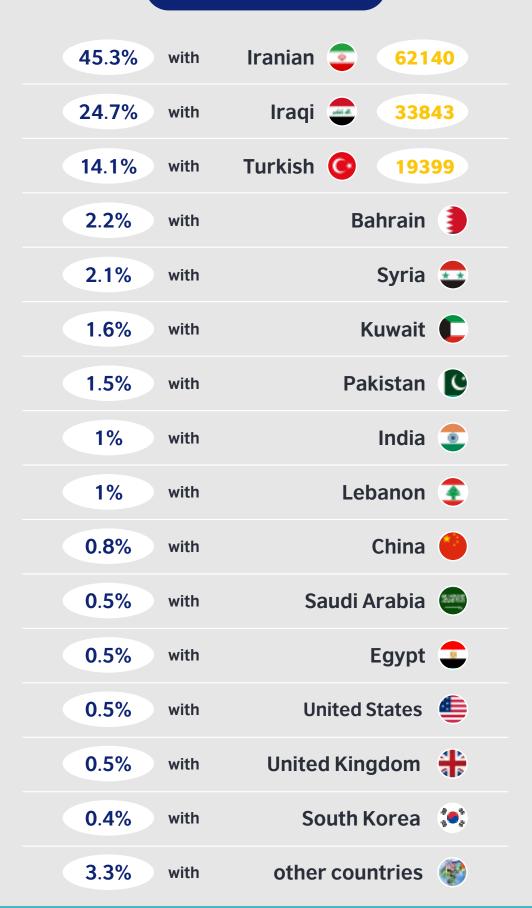

tars
- three stars
- two stars
- one star
- local ones

12 cultural centres for children

88 ultural houses

59-200 Thousand archaeological sites 721 Travel and Touring agencys

The discovered ones are 12 thousand sites

. . . . . .



## The Guests













The number of guests is 6.097 thousand during 2018



lower than last yea







# 10.696 thousand beds/night are the total overnight stays



lower than last year

37.860 million ID is the total paid wages



lower than the last year

8920 workers in tourism



lower than last year

56.577 million ID is the total expenses



lower than the last year

266.593 million ID is the total earned revenues



lower than the last year





# **Tourist spending**

















### **Tourists' nationalities**











### Normal period







### Highest period

| <b>71.2%</b> with | Iranian (4266091) |
|-------------------|-------------------|
| 6% with           | Turkish           |
| 5.9% with         | Iraqi = 354729    |
| 3% with           | Lebanon 🗿         |
| 2.5% with         | Bahrain 🌗         |
| 1.9% with         | Kuwait C          |
| 1.3% with         | Pakistan C        |
| 1.2% with         | India 🧿           |
| 1.2% with         | Syria 🚭           |
| 1% with           | Saudi Arabia      |
| 4.8% with         | other countries 😵 |









#### **Connect with us**