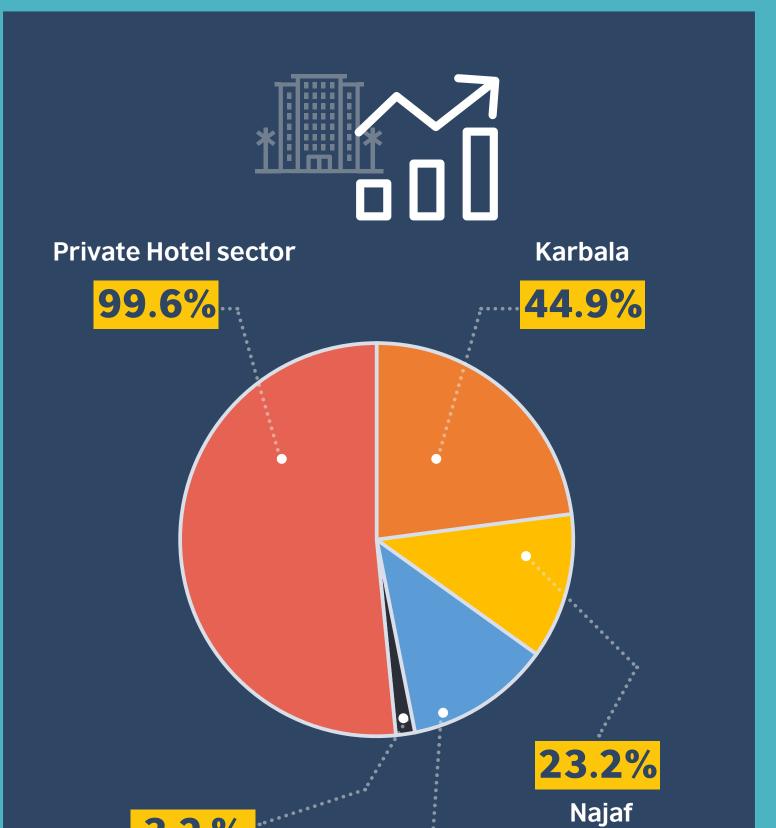

### **Tourism**

50-200 thousand historical and archaeological sites

12 thousand of them are surveyed

Salah Al-Deen 3 Wassatt 9 Karbala 748

AlMuthanna 6 AlQadisiyah 6 Najaf 386

Basra 53 Maisan 9 Thi-Qar 10

3.2 %

Basra

23.1%

Baghdad