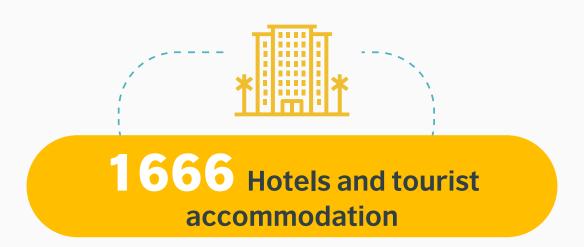

### **Tourism**

50-200 thousand historical and archaeological sites

12 thousand of them are surveyed

Salah Al-Deen 3 Wassatt 9 Karbala 748

AlMuthanna 6 AlQadisiyah 6 Najaf 386

Basra 53 Maisan 9 Thi-Qar 10

3.2 %