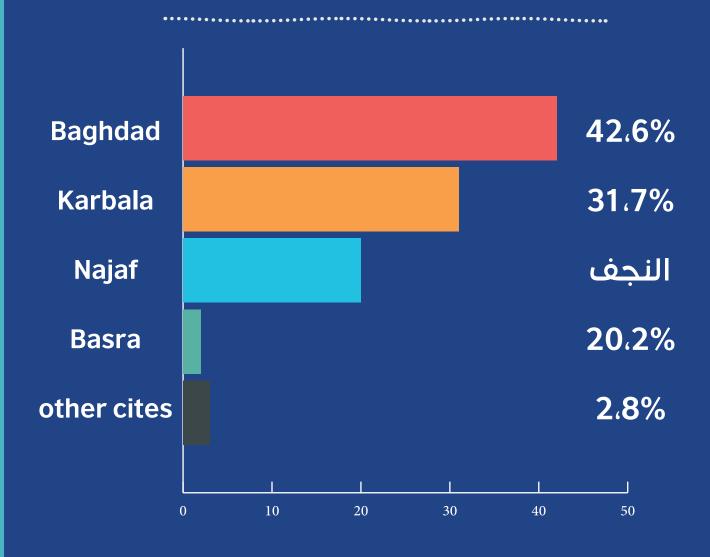

Number |          |
|------------------|--------|---------------|----------|
| Excellent        | ****   | 3             | <b>✓</b> |
| First<br>degree  | ****   | 3             | <b>✓</b> |
| Second<br>degree | ****   | 10            | <b>✓</b> |
| Third<br>degree  | ****   | 10            | <b>✓</b> |
| Forth<br>degree  | ***    | 4             | <b>⊘</b> |
| Fifth<br>degree  |        | 23            | <b>✓</b> |







. . . . . .



- Five stars
- four stars
- three stars
- two stars
- one star
- local ones

12 cultural centres for children

88 ultural houses

59-200 Thousand archaeological sites 721 Travel and Touring agencys

The discovered ones are 12 thousand sites

. . . . . .



## The Guests













The number of guests is 6.097 thousand during 2018



lower than last yea







# 10.696 thousand beds/night are the total overnight stays



lower than last year

37.860 million ID is the total paid wages



lower than the last year

8920 workers in tourism



lower than last year

56.577 million ID is the total expenses



lower than the last year

266.593 million ID is the total earned revenues



lower than the last year





# **Tourist spending**

















### **Tourists' nationalities**











### Normal period







### Highest period

| <b>71.2%</b> with | Iranian (4266091) |
|-------------------|-------------------|
| 6% with           | Turkish           |
| 5.9% with         | Iraqi = 354729    |
| 3% with           | Lebanon 🗿         |
| 2.5% with         | Bahrain 🌗         |
| 1.9% with         | Kuwait C          |
| 1.3% with