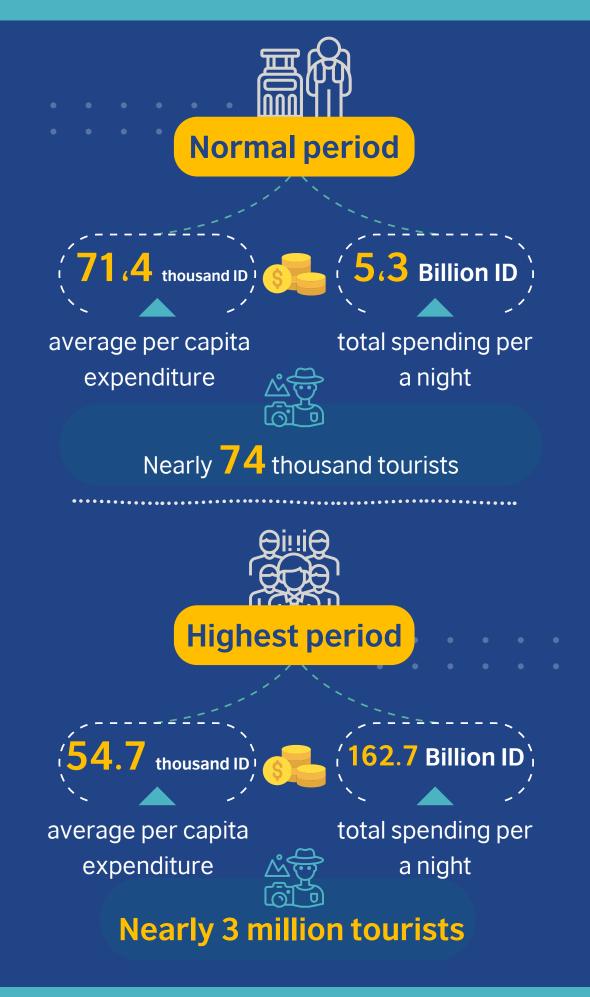

### Normal period

### Highest period

| <b>71.2%</b> with | Iranian (4266091) |
|-------------------|-------------------|
| 6% with           | Turkish           |
| 5.9% with         | Iraqi = 354729    |
| 3% with           | Lebanon 🗿         |
| 2.5% with         | Bahrain 🌗         |
| 1.9% with         | Kuwait C          |
| 1.3% with         | Pakistan C        |
| 1.2% with         | India 🧿           |
| 1.2% with         | Syria 🚭           |
| 1% with           | Saudi Arabia      |
| 4.8% with         | other countries 😵 |