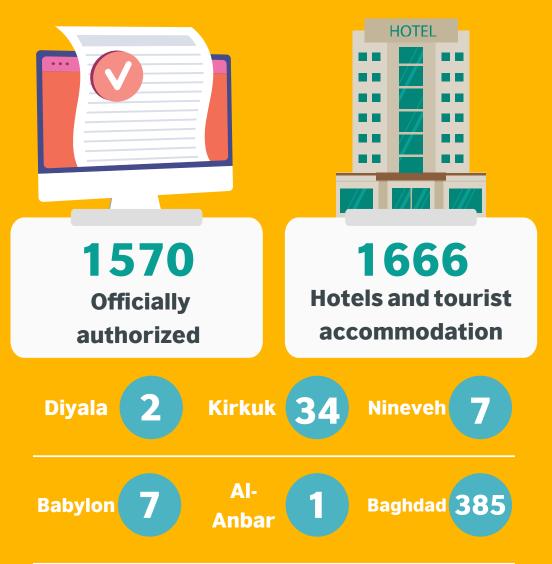

### **Tourism**

50-200 thousand historical and archaeological sites

12 thousand of them are surveyed

Salah Al-Deen 3 Wassatt 9 Karbala 748

AlMuthanna 6 AlQadisiyah 6 Najaf 386

Basra 53 Maisan 9 Thi-Qar 10

3.2 %