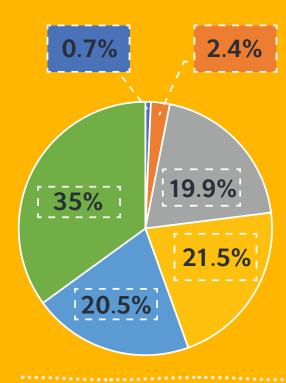

### **Tourists' nationalities**

### Normal period

### Highest period

| <b>71.2%</b> with | Iranian (4266091) |
|-------------------|-------------------|
| 6% with           | Turkish           |
| 5.9% with         | Iraqi = 354729    |
| 3% with           | Lebanon 🗿         |
| 2.5% with         | Bahrain 🌗         |
| 1.9% with         | Kuwait C          |
| 1.3% with         | Pakistan C        |
| 1.2% with         | India 🧿           |
| 1.2% with         | Syria 🚭           |
| 1% with           | Saudi Arabia      |
| 4.8% with         | other countries 😵 |