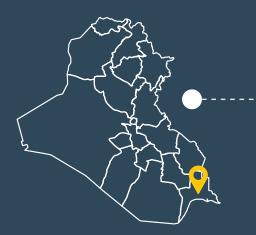

### **Tourism**

50-200 thousand historical and archaeological sites

12 thousand of them are surveyed

Salah Al-Deen 3 Wassatt 9 Karbala 748

AlMuthanna 6 AlQadisiyah 6 Najaf 386

Basra 53 Maisan 9 Thi-Qar 10

3.2 %

Basra

23.1%

Baghdad