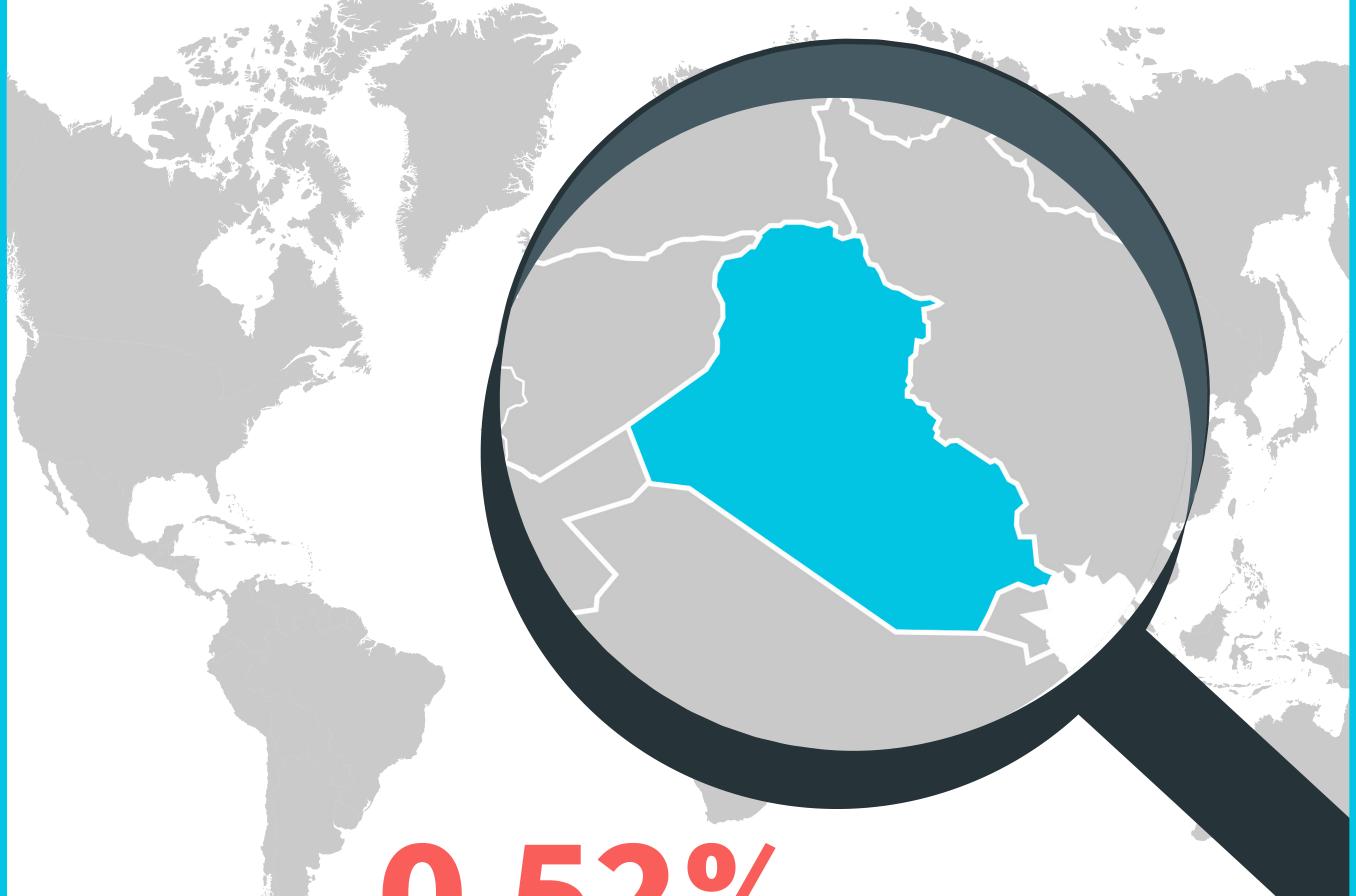

## Iraq By Numbers

Population

40.222.503

0.52%
Of the world population

120 Provinces

18 Governorate

22 Ministries

393 Towns