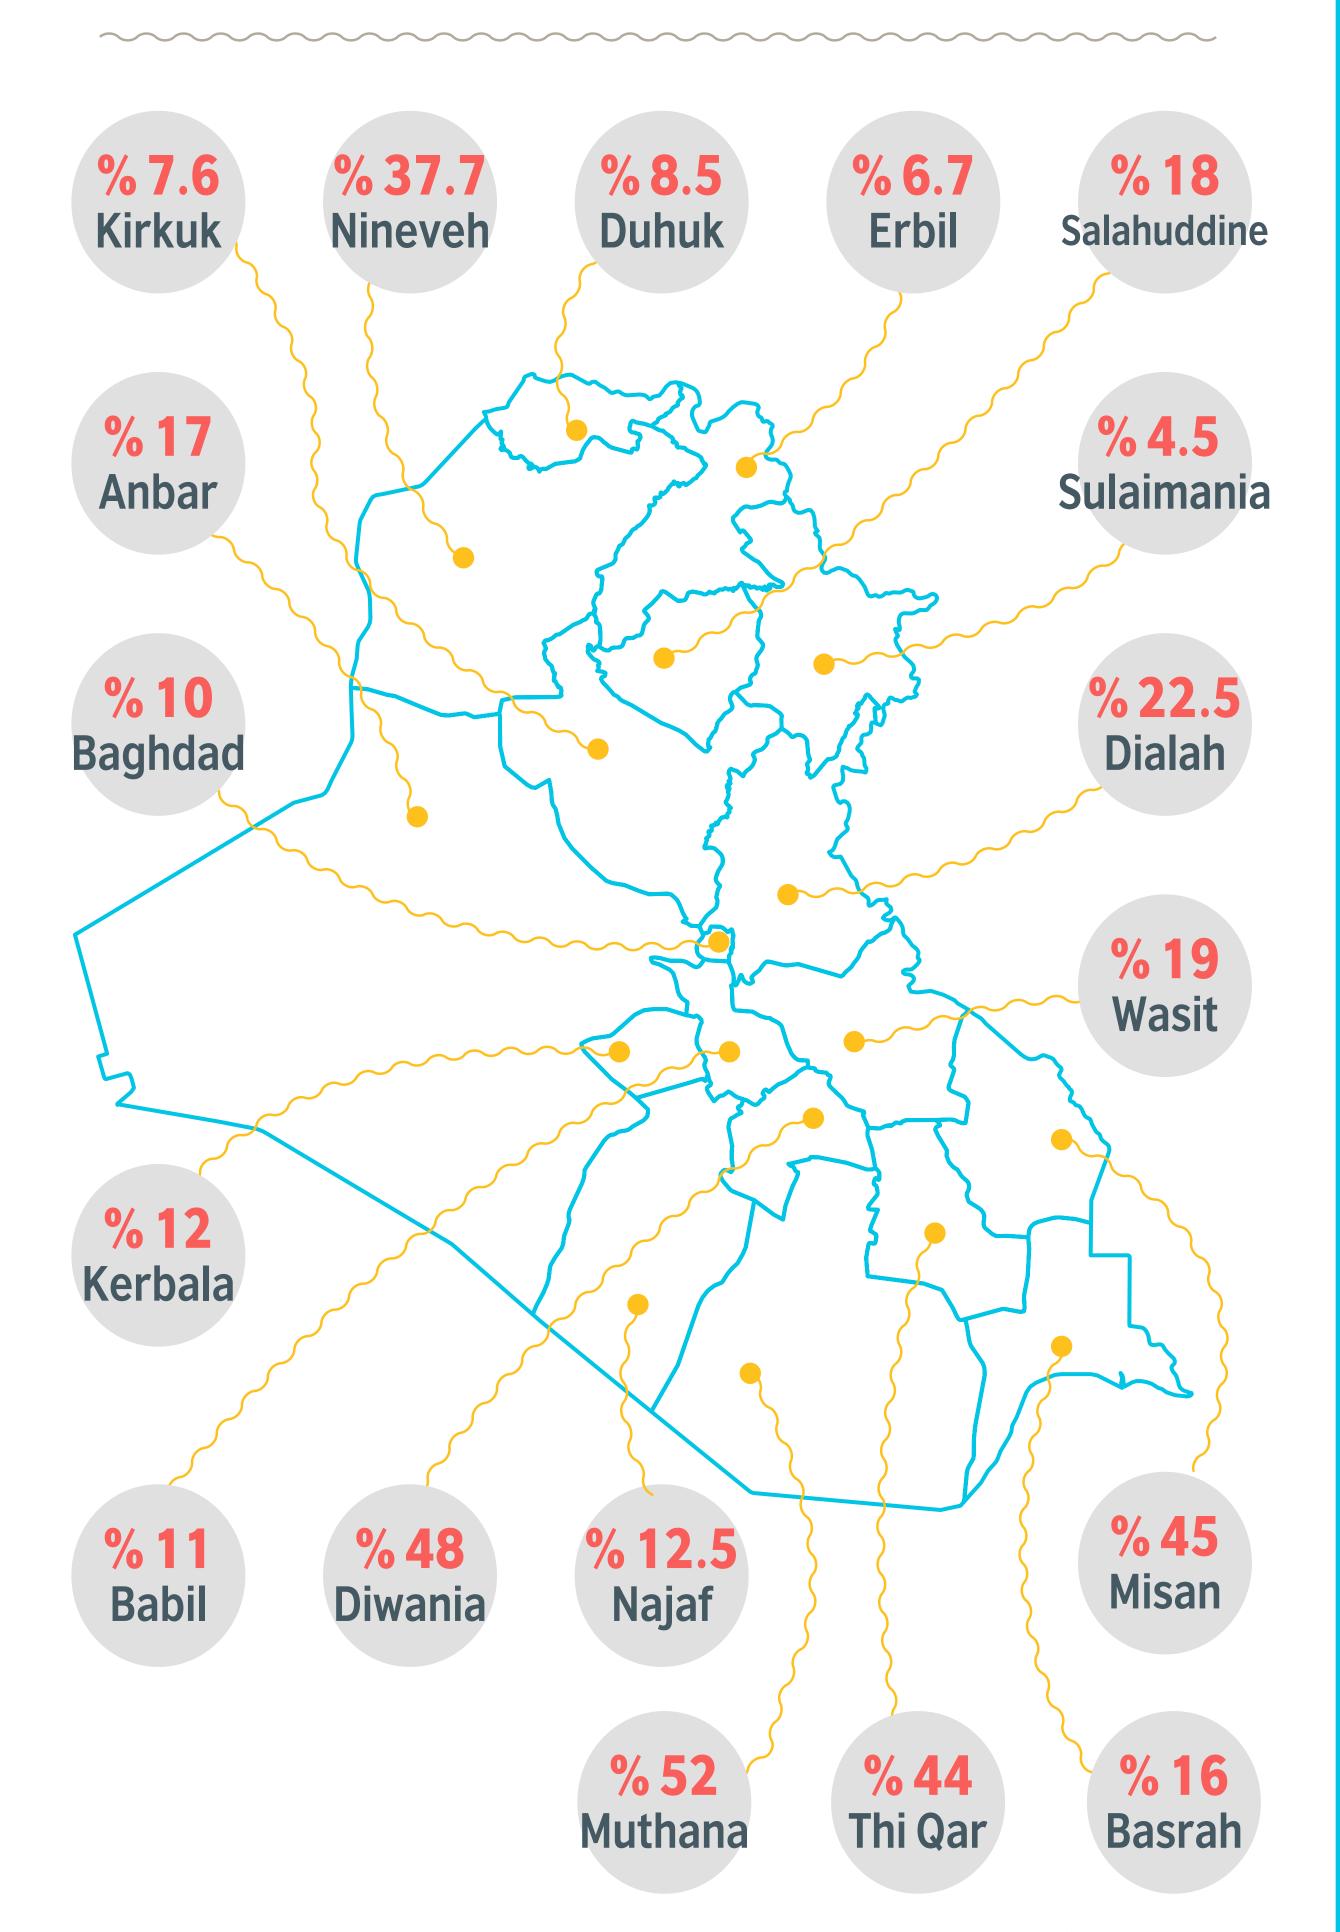

Among IDP (Internally Displaced Person) and Refugees

%20

general poverty rate

508295

unemployed persons officially registered

Iraq s most poor provinces which poverty rates were 7077% are:

%77-70

- Gamas in Qadiseya Governorate
- Bani Hashim in Misan Governorate
- Al Hilal, Al Najmi, Al Warkaa and Al Soyar in Muthana Governorate

#### Rate of the lesser poor Provinces

Philisteen
In
Baghdad

Ainkawa In Erbil

Center of
Darbandichan
Province

Halabcha
Bayarah
Sulaimania
Center