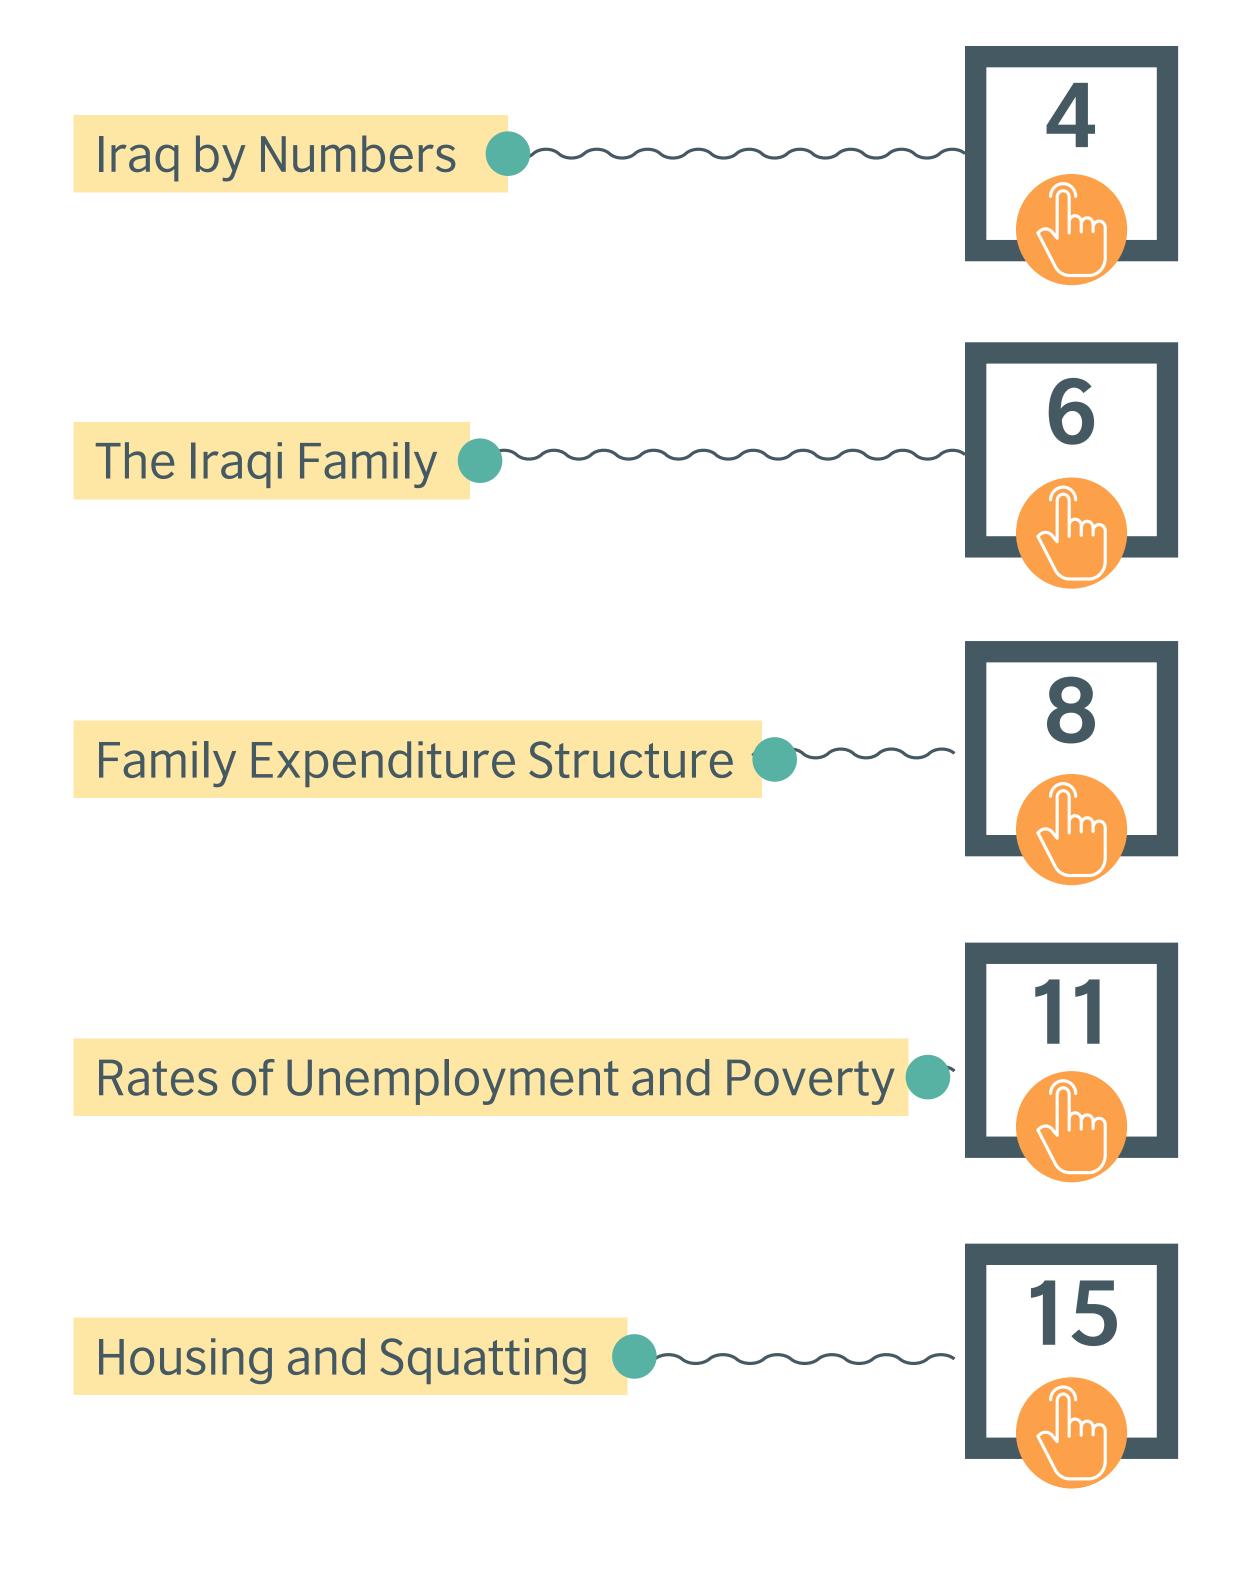

## Iraq By Numbers

Population

40.222.503

0.52%
Of the world population

120 Provinces

18 Governorate

22 Ministries

393 Towns

#### Iragi Family

4696265

**Total Number of Families** 

69.8%

**Urban Inhabitants** 

**Rural Inhabitants** 

6 People

The average Iraqi Family has

## Family Expenditure Structure

32 % Food Stuff

24 % fuel, housing and lighting

12.1% transportation

6.4 % clothes and shoes

5.2 % furniture and house supplies

20.3%

miscellaneous

#### Rates of Unemployment and Poverty

13.8 % 15 years old segment

27.5 % 15-24 years old segment

24.5 % 15-19 years old segment

9 % 60-64 years old segment

% 8.1 % 11.5 in Rural Aria

Unemployment and Poverty Rates reached

#### 5877955 Buildings

% 76.1 Houses 1

3961604 Buildings in Urban Arias

1916351 buildings in Rural Arias

1289905 facilities and commercial Malls Rating 21.9%

5 Millionhousing Unit (housing Shortage)

% 50 mainly in Baghdad