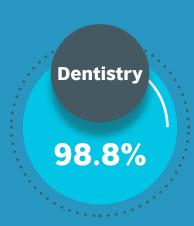

# IRAQ GATE for Digital Database - 2020 -

**University Education in Iraq** 





#### **Accepted students**









#### **Accepted students**

#### Freshmen students for Morning and evening studies



female

211,402

of the total number 77% of students

male



#### Accepted students in evening studies



female

55,303

of the total number 23% of students

male

68.85%



Literary Branch 64,030 students

**Application** branch 36,123 students

**Biological** branch 11,249 students







#### The most Prominent Accepted degree rates

# Medical Group













# Relative distribution of students









**female 43.8%** 

Postponed Students

16.548

male 56.2%





**female** 35.6%

**Failed students** 

97.395

male

64.4%





female 37.8%

Students who didn't perform the final Examinations

10.437

male

62.2%









# University educational units

























# Universities according to Governorates









### Nineveh

(Al-Mosul)





















# Salah-Elden





















#### Kirkuk





















## Diyala



















## Baghdad





















#### Al-Anbar





















# Babylon





















#### Karbala





















### Najaf



















#### **Al-Qadisiyah**





















#### **Al-Muthanna**





















#### Wassatt