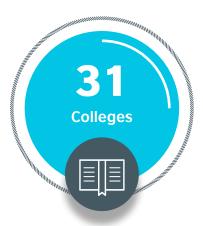

rning and evening studies



female

211,402

of the total number 77% of students

male



#### Accepted students in evening studies



female

55,303

of the total number 23% of students

male

68.85%



Literary Branch 64,030 students

**Application** branch 36,123 students

**Biological** branch 11,249 students







#### The most Prominent Accepted degree rates

# Medical Group













# Relative distribution of students









**female 43.8%** 

Postponed Students

16.548

male 56.2%





**female** 35.6%

**Failed students** 

97.395

male

64.4%





female 37.8%

Students who didn't perform the final Examinations

10.437

male

62.2%









# University educational units

























# Universities according to Governorates









### Nineveh

(Al-Mosul)





















# Salah-Elden





















#### Kirkuk





















## Diyala



















## Baghdad





















#### Al-Anbar





















# Babylon





















#### Karbala





















### Najaf



















#### **Al-Qadisiyah**





















#### **Al-Muthanna**





















#### Wassatt





















### Thi-Qar





















#### Messan





















### Basra























#### **Contact Us**