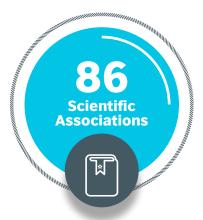

#### **Accepted students**









#### **Accepted students**

#### Freshmen students for Morning and evening studies



female

211,402

of the total number 77% of students

male



#### Accepted students in evening studies



female

55,303

of the total number 23% of students

male

68.85%



Literary Branch 64,030 students

**Application** branch 36,123 students

**Biological** branch 11,249 students







#### The most Prominent Accepted degree rates

# Medical Group













# Relative distribution of students









**female 43.8%** 

Postponed Students

16.548

male 56.2%





**female** 35.6%

**Failed students** 

97.395

male

64.4%





female 37.8%

Students who didn't perform the final Examinations

10.437

male

62.2%









# University educational units

























# Universities according to Governorates









### Nineveh

(Al-Mosul)





















# Salah-Elden





















#### Kirkuk





















## Diyala



















## Baghdad





















#### Al-Anbar





















# Babylon





















#### Karbala





















### Najaf



















#### **Al-Qadisiyah**





















#### **Al-Muthanna**





















#### Wassatt





















### Thi-Qar





















#### Messan





















### Basra























#### **Contact Us**