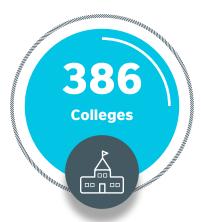

#### **Accepted students**









#### **Accepted students**

#### Freshmen students for Morning and evening studies



female

211,402

of the total number 77% of students

male



#### Accepted students in evening studies



female

55,303

of the total number 23% of students

male

68.85%



Literary Branch 64,030 students

**Application** branch 36,123 students

**Biological** branch 11,249 students







#### The most Prominent Accepted degree rates

# Medical Group













# Relative distribution of students









**female 43.8%** 

Postponed Students

16.548

male 56.2%





**female** 35.6%

**Failed students** 

97.395

male

64.4%





female 37.8%

Students who didn't perform the final Examinations

10.437

male

62.2%









# University educational units

























# Universities according to Governorates









### Nineveh

(Al-Mosul)





















# Salah-Elden





















#### Kirkuk





















## Diyala



















## Baghdad





















#### Al-Anbar





















# Babylon





















#### Karbala





















### Najaf



















#### **Al-Qadisiyah**





















#### **Al-Muthanna**





















#### Wassatt





















### Thi-Qar





















#### Messan





















### Basra























#### **Contact Us**