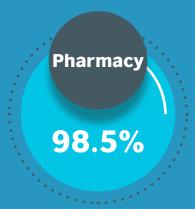

# IRAQ GATE for Digital Database - 2020 -

**University Education in Iraq** 





#### **Accepted students**









#### **Accepted students**

#### Freshmen students for Morning and evening studies



female

211,402

of the total number 77% of students

male



#### Accepted students in evening studies



female

55,303

of the total number 23% of students

male

68.85%



Literary Branch 64,030 students

**Application** branch 36,123 students

**Biological** branch 11,249 students







#### The most Prominent Accepted degree rates

# Medical Group













# Relative distribution of students









**female 43.8%** 

Postponed Students

16.548

male 56.2%





**female** 35.6%

**Failed students** 

97.395

male

64.4%





female 37.8%

Students who didn't perform the final Examinations

10.437

male

62.2%









# University educational units

























# Universities according to Governorates









### Nineveh

(Al-Mosul)





















# Salah-Elden





















#### Kirkuk





















## Diyala



















## Baghdad





















#### Al-Anbar





















# Babylon





















#### Karbala





















### Najaf



















#### **Al-Qadisiyah**





















#### **Al-Muthanna**





















#### Wassatt