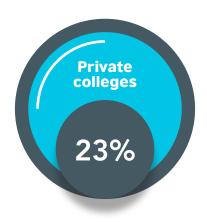

# IRAQ GATE for Digital Database - 2020 -

**University Education in Iraq** 





#### **Accepted students**









#### **Accepted students**

#### Freshmen students for Morning and evening studies



female

211,402

of the total number 77% of students

male



#### Accepted students in evening studies



female

55,303

of the total number 23% of students

male

68.85%



Literary Branch 64,030 students

**Application** branch 36,123 students

**Biological** branch 11,249 students







#### The most Prominent Accepted degree rates

# Medical Group













# Relative distribution of students









**female 43.8%** 

Postponed Students

16.548

male 56.2%





**female** 35.6%

**Failed students** 

97.395

male

64.4%





female 37.8%

Students who didn't perform the final Examinations

10.437

male

62.2%









# University educational units

























# Universities according to Governorates









### Nineveh

(Al-Mosul)





















# Salah-Elden





















#### Kirkuk





















## Diyala



















## Baghdad





















#### Al-Anbar





















# Babylon





















#### Karbala





















### Najaf



















#### **Al-Qadisiyah**





















#### **Al-Muthanna**





















#### Wassatt





















### Thi-Qar





















#### Messa