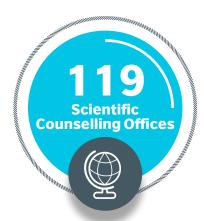

ccepted students**









#### **Accepted students**

#### Freshmen students for Morning and evening studies



female

211,402

of the total number 77% of students

male



#### Accepted students in evening studies



female

55,303

of the total number 23% of students

male

68.85%



Literary Branch 64,030 students

**Application** branch 36,123 students

**Biological** branch 11,249 students







#### The most Prominent Accepted degree rates

# Medical Group













# Relative distribution of students









**female 43.8%** 

Postponed Students

16.548

male 56.2%





**female** 35.6%

**Failed students** 

97.395

male

64.4%





female 37.8%

Students who didn't perform the final Examinations

10.437

male

62.2%









# University educational units

























# Universities according to Governorates









### Nineveh

(Al-Mosul)





















# Salah-Elden





















#### Kirkuk





















## Diyala



















## Baghdad





















#### Al-Anbar





















# Babylon





















#### Karbala





















### Najaf



















#### **Al-Qadisiyah**





















#### **Al-Muthanna**





















#### Wassatt





















### Thi-Qar





















#### Messan





















### Basra























#### **Contact Us**