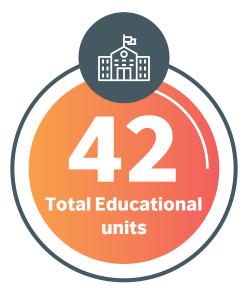

ing and evening studies



female

211,402

of the total number 77% of students

male



#### Accepted students in evening studies



female

55,303

of the total number 23% of students

male

68.85%



Literary Branch 64,030 students

**Application** branch 36,123 students

**Biological** branch 11,249 students







#### The most Prominent Accepted degree rates

# Medical Group













# Relative distribution of students









**female 43.8%** 

Postponed Students

16.548

male 56.2%





**female** 35.6%

**Failed students** 

97.395

male

64.4%





female 37.8%

Students who didn't perform the final Examinations

10.437

male

62.2%









# University educational units

























# Universities according to Governorates









### Nineveh

(Al-Mosul)





















# Salah-Elden





















#### Kirkuk





















## Diyala



















## Baghdad





















#### Al-Anbar





















# Babylon





















#### Karbala





















### Najaf



















#### **Al-Qadisiyah**





















#### **Al-Muthanna**





















#### Wassatt





















### Thi-Qar





















#### Messan





















### Basra























#### **Contact Us**