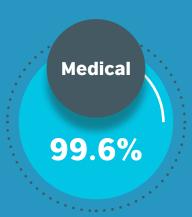

# IRAQ GATE for Digital Database - 2020 -

**University Education in Iraq** 





#### **Accepted students**









#### **Accepted students**

#### Freshmen students for Morning and evening studies



female

211,402

of the total number 77% of students

male



#### Accepted students in evening studies



female

55,303

of the total number 23% of students

male

68.85%



Literary Branch 64,030 students

**Application** branch 36,123 students

**Biological** branch 11,249 students







#### The most Prominent Accepted degree rates

# Medical Group













# Relative distribution of students









**female 43.8%** 

Postponed Students

16.548

male 56.2%





**female** 35.6%

**Failed students** 

97.395

male

64.4%





female 37.8%

Students who didn't perform the final Examinations

10.437

male

62.2%









# University educational units

























# Universities according to Governorates









### Nineveh

(Al-Mosul)





















# Salah-Elden





















#### Kirkuk





















## Diyala



















## Baghdad





















#### Al-Anbar





















# Babylon





















#### Karbala





















### Najaf



















#### **Al-Qadisiyah**





















#### **Al-Muthanna**





















#### Wassatt