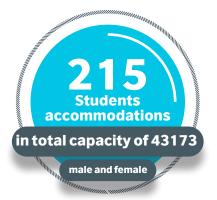

**Accepted students**









#### **Accepted students**

#### Freshmen students for Morning and evening studies



female

211,402

of the total number 77% of students

male



#### Accepted students in evening studies



female

55,303

of the total number 23% of students

male

68.85%



Literary Branch 64,030 students

**Application** branch 36,123 students

**Biological** branch 11,249 students







#### The most Prominent Accepted degree rates

# Medical Group













# Relative distribution of students









**female 43.8%** 

Postponed Students

16.548

male 56.2%





**female** 35.6%

**Failed students** 

97.395

male

64.4%





female 37.8%

Students who didn't perform the final Examinations

10.437

male

62.2%









# University educational units

























# Universities according to Governorates









### Nineveh

(Al-Mosul)





















# Salah-Elden





















#### Kirkuk





















## Diyala



















## Baghdad





















#### Al-Anbar





















# Babylon





















#### Karbala





















### Najaf



















#### **Al-Qadisiyah**





















#### **Al-Muthanna**





















#### Wassatt





















### Thi-Qar





















#### Messan





















### Basra























#### **Contact Us**