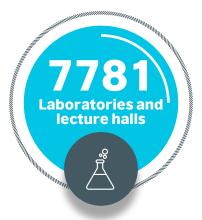

*Accepted students**









#### **Accepted students**

#### Freshmen students for Morning and evening studies



female

211,402

of the total number 77% of students

male



#### Accepted students in evening studies



female

55,303

of the total number 23% of students

male

68.85%



Literary Branch 64,030 students

**Application** branch 36,123 students

**Biological** branch 11,249 students







#### The most Prominent Accepted degree rates

# Medical Group













# Relative distribution of students









**female 43.8%** 

Postponed Students

16.548

male 56.2%





**female** 35.6%

**Failed students** 

97.395

male

64.4%





female 37.8%

Students who didn't perform the final Examinations

10.437

male

62.2%









# University educational units

























# Universities according to Governorates









### Nineveh

(Al-Mosul)





















# Salah-Elden





















#### Kirkuk





















## Diyala



















## Baghdad





















#### Al-Anbar





















# Babylon





















#### Karbala





















### Najaf



















#### **Al-Qadisiyah**





















#### **Al-Muthanna**





















#### Wassatt





















### Thi-Qar





















#### Messan





















### Basra























#### **Contact Us**